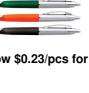

| E   |
|-----|
|     |
|     |
| E E |
| E E |
| E E |

P101 now \$0.26/pcs for any qty.

P117 now \$0.23/pcs for any qty. P118 now \$0.23/pcs for any qty.

P131 now \$0.24/pcs for any qty.

P113 now \$0.26/pcs for any qty.