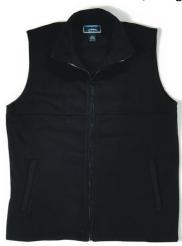

## **Alpine Fleece Vest**

\$20.95

Anti-pill microfleece, Double stitched feature around chest and back Contrast inner collar, 2 angled zippered pockets, Close fit. Available in 5 different colourways.