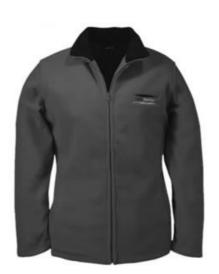

## **Barkley Fleece Jacket**

\$31.20

320gsm anti-pill microfleece, Double stitched feature around chest and back Contrast inner collar, Two angled zippered pockets on front Close fit. Available in mens and ladies and several different colourways.