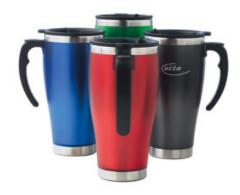

# Ceramic Travel Mug

\$9.20

Stylish double walled white ceramic mug with coloured silicon lid and band. Available in 3 colours, Black, Red and White