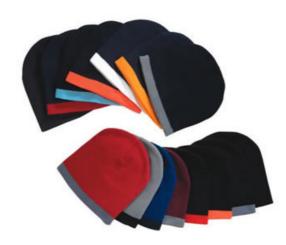

Acrylic Beanie \$2.43

Acrylic knit, Contrast colour around bottom of beanie, One size fits most A wide range of colour ways.

Fleece Beanie \$3.65

Anti-pill fleece beanie, One size fits most. Available in 5 colours.