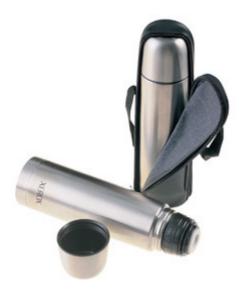

#### **Vacuum Flask**

\$9.15

.5 litre capacity all stainless steel construction. Features push button, self seal pourer, zip around leather-look carry case. In black box.