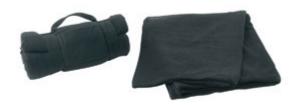

#### Polar Fleece Blanket \$15.20

Rug up warm this winter. Black colour. Rolls up with double velcro closure straps, printing patch and carry handle. Size  $150 \times 130$ cm. In polybag