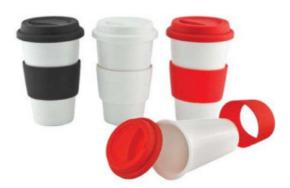

# Ceramic Travel Mug

\$9.20

Stylish double walled white ceramic mug with coloured silicon lid and band. Available in 3 colours, Black, Red and White