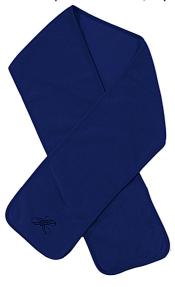

Polar Fleece Scarf \$8.10

Anti-pill fleece scarf, Stylish bound edges, 185cm long x 22.5cm wide. Available in wide range of colours.