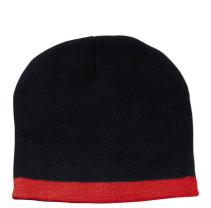

Acrylic Beanie \$2.43

Acrylic knit, Contrast colour around bottom of beanie, One size fits most A wide range of colour ways.

Fleece Beanie \$3.65

Anti-pill fleece beanie, One size fits most. Available in 5 colours.