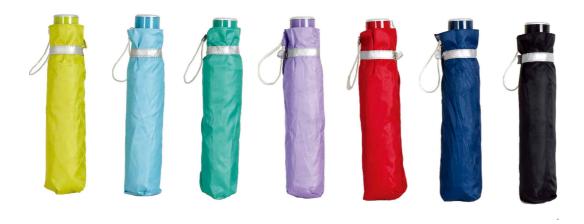

#### Compact umbrella with steel shaft

\$13.10

Horizon or Virginia Umbrella

\$17.85

Full fibreglass shaft with wind safe frame, Ultra strong fibreglass ribs
190t high quality showerproof nylon fabric, Overlocked panel joins
Alternative to standard vertical golf umbrella, Wood look "grip" carved handle
Super strong wind safe system, Dual coloured horizontally sewn cover accentuates decoration.