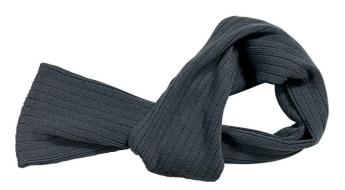

## Cable Knit Scarf \$7.95

Acrylic knit with cable knit row, Scarf pulls through end loop to create neck wrap 110cm long x 18cm wide. Available in 4 colours.