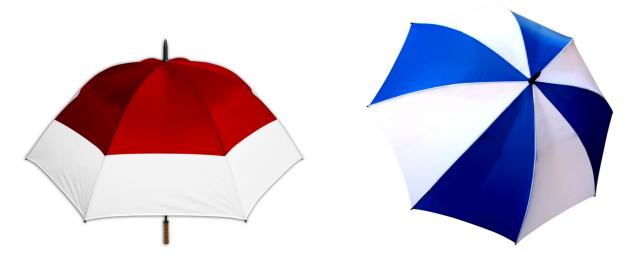

#### Compact umbrella with steel shaft

\$13.10

Horizon or Virginia Umbrella

\$17.85

Full fibreglass shaft with wind safe frame, Ultra strong fibreglass ribs
190t high quality showerproof nylon fabric, Overlocked panel joins
Alternative to standard vertical golf umbrella, Wood look "grip" carved handle
Super strong wind safe system, Dual coloured horizontally sewn cover accentuates decoration.