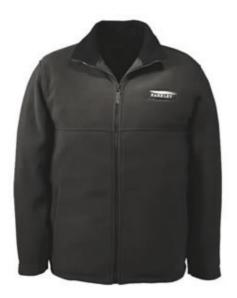

## **Barkley Fleece Jacket**

\$31.20

320gsm anti-pill microfleece, Double stitched feature around chest and back Contrast inner collar, Two angled zippered pockets on front Close fit. Available in mens and ladies and several different colourways.