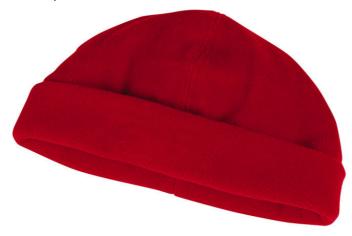

Acrylic Beanie \$2.43

Acrylic knit, Contrast colour around bottom of beanie, One size fits most A wide range of colour ways.

Fleece Beanie \$3.65

Anti-pill fleece beanie, One size fits most. Available in 5 colours.